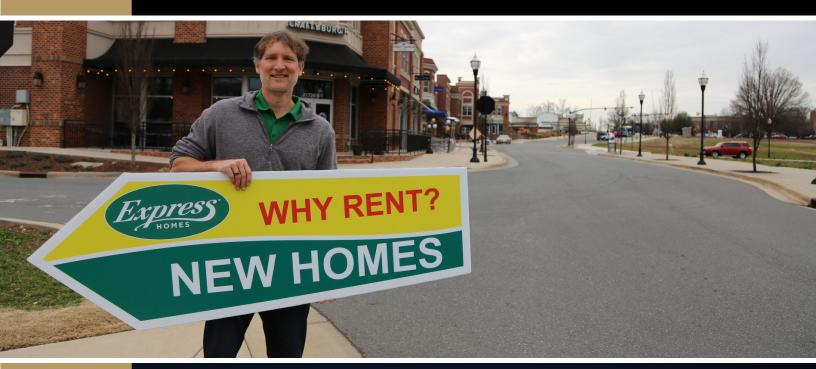

# **Human Directional Program**

Human Directional signs are an effective way of getting your community noticed, particularly at busy intersections. Studies have shown a 40-50% increase in traffic with the use of a Human Directional Sign. We provide everything you need to drive more traffic to your community.

## **Human Directional Signs**

Human Directional signs are a very cost effective tool for today's homebuilders. These signs will help increase the flow of traffic to your models, thus increasing your sales.

#### Increase Your Traffic.

- Attracts more attention at busy and important intersections.
- Creates additional impressions for your brand.
- 5' custom printed digital grahics on custom arrows.