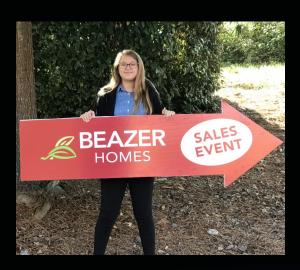

# **Human Directional Program**

Human Directional signs are an effective way of getting your community noticed, particularly at busy intersections. Studies have shown a 40-50% increase in traffic with the use of a Human Directional Sign. We provide everything you need to drive more traffic to your community.

## **Human Directional Signs**

Human Directional signs are a very cost effective tool for today's homebuilders. These signs will help increase the flow of traffic to your models, thus increasing your sales.

#### Increase Your Traffic.

- Attracts more attention at busy and important intersections.
- Creates additional impressions for your brand.
- 5' custom printed digital grahics on custom arrows.